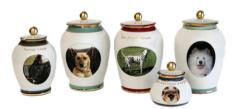

Ceramic Photo Custom made Small | Medium | Large

Stainless Steel Enamel Photo Custom made Oval | Small | Large