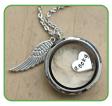

### JEWELLERY

Stainless Steel Locket Includes pets name stamped on heart charm Can hold photo, fur, feathers or scales and token ash

Locket Key ring Includes pets name stamped on heart charm Can hold photo, fur, feathers or scales and token ash

### Heart Paws Cylinder with chain

Holds token ash Can have pets name stamped on back of heart

Gold Plated Locket Includes pets name stamped on heart charm Can hold photo, fur, feathers or scales and token ash