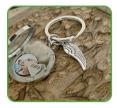

### JEWELLERY

Stainless Steel Locket Includes pets name stamped on heart charm Can hold photo, fur, feathers or scales and token ash

Locket Key ring Includes pets name stamped on heart charm Can hold photo, fur, feathers or scales and token ash